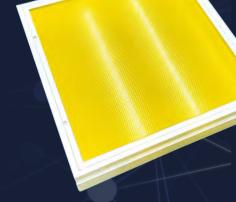

## AMBER LED TECHNOLOGY

## AM8 | AM9 | AMT

When a project calls for amber LEDs, L.A. Lighting has you covered. Whether for cleanrooms, pharmaceutical facilities, semi-conductor manufacturing, or other specialized applications, we have the tools and experience to provide the solution.

- Specified wavelengths and
   True Amber available
- Wireless controls compatible
- Dual color switching
- Made in America

| BOARD<br>TYPE | WAVELENGTH<br>(RANGE) | WAVELENGTH<br>(DOMINANT) | LED CHIP TECHNOLOGY |
|---------------|-----------------------|--------------------------|---------------------|
| AM8           | 575 nm ~ 590 nm       | 580 nm                   | PC Yellow           |
| AM9           | 586 nm ~ 593 nm       | 590 nm                   | PC Amber            |
| AMT           | 585 nm ~ 595 nm       | 590 nm                   | True/Native Amber   |