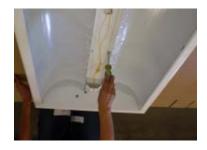

Step 3 Remove protective film from reflectors. Reinstall wireway cover on housing.

Step 4 Install Center Basket Clips by sliding the clips into the holes on the housing and securing them in place with the provided Sheet Metal Screws.