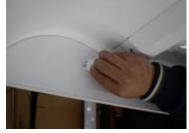

## PARTS LIST

Fixture Housing, 1x Side Reflector, 2x Center Basket, 1x Center Basket Clip, 4x Machine Nut, 4x Sheet Metal Screw, 4x

- Step 1 Disconnect power to circuit. Install Fixture Housing within ceiling opening. Release quarter-turn fasteners and remove wireway cover. Wire fixture in accordance with National Electrical Code (NEC) and any applicable local code requirements.
- **Step 2** Position Side Reflectors so the two half-round notches on each reflector align with the threaded studs on housing. Use provided Machine Nuts to secure the reflectors on the housing.