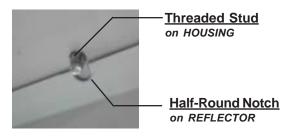

## PARTS LIST

Fixture Housing, 1x Side Reflector, 2x Center Basket, 1x Center Basket Clip, 4x Machine Nut, 4x Sheet Metal Screw, 4x

- Step 1 Disconnect power to circuit. Install Fixture Housing within ceiling opening. Release quarter-turn fasteners and remove wireway cover. Wire fixture in accordance with National Electrical Code (NEC) and any applicable local code requirements.
- **Step 2** Position Side Reflectors so the two half-round notches on each reflector align with the threaded studs on housing. Use provided Machine Nuts to secure the reflectors on the housing.