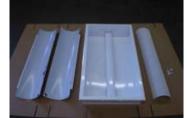

## PARTS LIST

Fixture Housing, 1x Side Reflector, 2x Center Basket, 1x Center Basket Clip, 4x Machine Nut, 4x Sheet Metal Screw, 4x

- Step 1 Disconnect power to circuit. Install Fixture Housing within ceiling opening. Release quarter-turn fasteners and remove wireway cover. Wire fixture in accordance with National Electrical Code (NEC) and any applicable local code requirements.
- **Step 2** Position Side Reflectors so the two half-round notches on each reflector align with the threaded studs on housing. Use provided Machine Nuts to secure the reflectors on the housing.