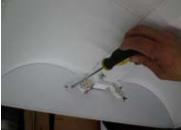

Step 3 Remove protective film from reflectors. Reinstall wireway cover on housing.

Step 4 Install Center Basket Clips by sliding the clips into the holes on the housing and securing them in place with the provided Sheet Metal Screws.